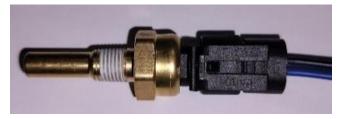

## **INSTALLATION GUIDE**

Temperature Sending Unit Part Number: \$8023

After completing all wiring reconnect battery and power up the unit.

Test all gauges before reinstalling dash, bezels, and hardware to prevent having to remove it all for any future troubleshooting.

## **❖** Wiring Connector

S8023

Push wires through the two-hole seal and crimp on the terminal pins. Push pins into correct side of mating connector. Follow illustration above for reference. There are stamped letters on the connector to assist.