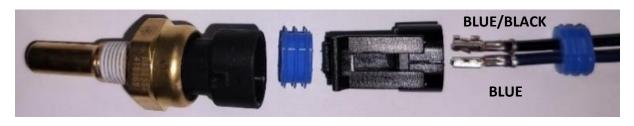

## **❖** Wiring Connector

S8023

Push wires through the two-hole seal and crimp on the terminal pins. Push pins into correct side of mating connector. Follow illustration above for reference. There are stamped letters on the connector to assist.

**Blue (A position on connector),** Wire to Blue wire on dash panel or gauge. **Blue/Black (B position on connector),** Wire to Blue/Black wire on dash panel or gauge. If you do not have a Blue/Black wire on gauge it should be wired to vehicle ground.